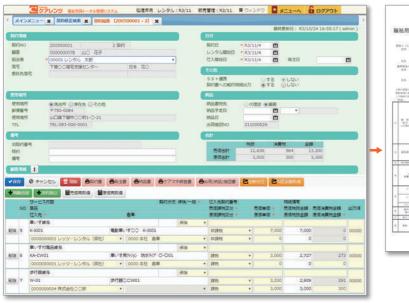

#### ■顧客画面から簡単操作

顧客毎の主要画面にシームレスに連携、スピーディに状況把握。画像ファイルのアップロードも可能

#### ■抜群の操作性、メガドロップダウンメニュー

#### **■分かり易い契約画面**

業務の流れに沿った入力で、必要な契約書類を即座に出力(PDF出力・メール添付もOK)