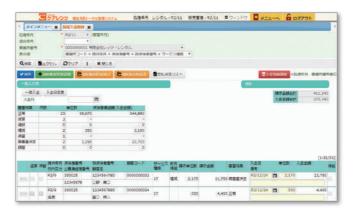

# **∷**入金管理

■エラー画面

国保請求、個人請求の修正箇所を自動判定

国保審査結果、金融機関からの引落結果を自動取込

#### 眦残高管理

発生ベース、請求ベースの残高に対応